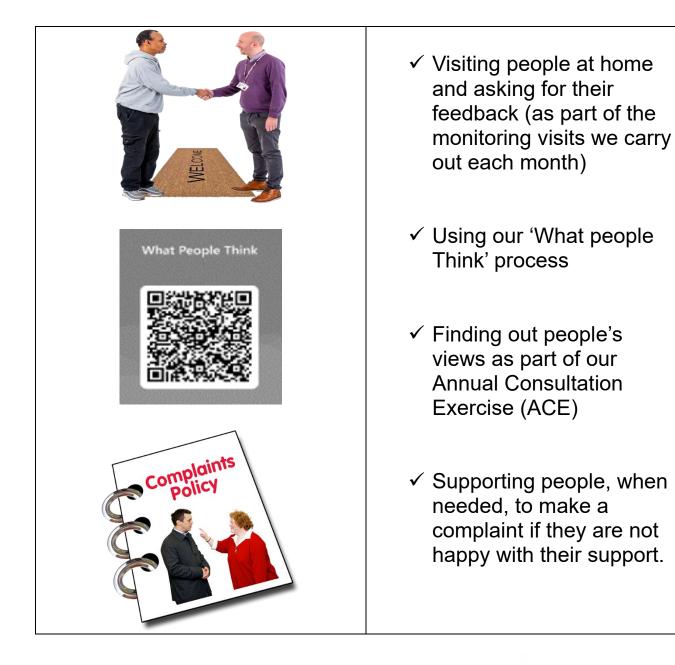

## Easy Read Guide

|                        | What is the Quality<br>Management Framework?                                                                  |
|------------------------|---------------------------------------------------------------------------------------------------------------|
|                        | It is a document which explains<br>our approach to providing great<br>support.                                |
|                        | It tells you:                                                                                                 |
|                        | • What is important to us                                                                                     |
|                        | • <b>How</b> we make sure we are providing great support.                                                     |
|                        | What is important to us?                                                                                      |
|                        | Our <u>Values</u> and being kind                                                                              |
| SPEAKING OUT           | <ul> <li>Working in a person centred<br/>way</li> </ul>                                                       |
| NNOVATION<br>TENACIOUS | <ul> <li>Listening to and working<br/>with the people we support,<br/>staff, volunteers and others</li> </ul> |
| NVOLVEMENT             |                                                                                                               |
| VALUE FOR MONEY        | <ul> <li>Keeping people safe</li> </ul>                                                                       |
| EXCELLENCE             | <ul> <li>Supporting people to live the<br/>life they want</li> </ul>                                          |