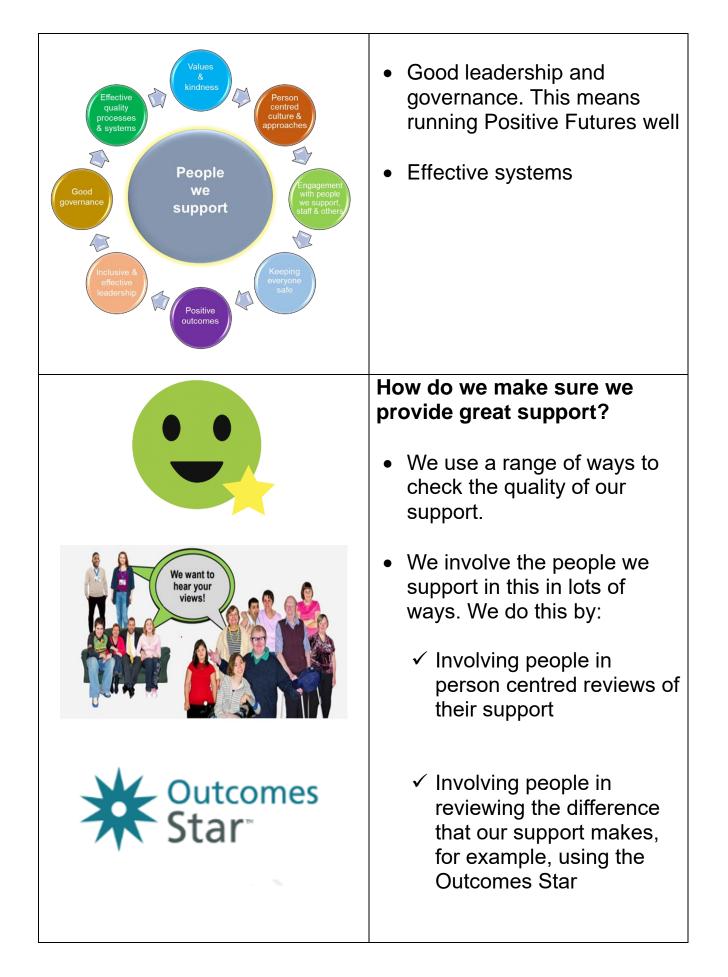

## Easy Read Guide

|                        | What is the Quality<br>Management Framework?                                                                  |
|------------------------|---------------------------------------------------------------------------------------------------------------|
|                        | It is a document which explains<br>our approach to providing great<br>support.                                |
|                        | It tells you:                                                                                                 |
|                        | • What is important to us                                                                                     |
|                        | • <b>How</b> we make sure we are providing great support.                                                     |
|                        | What is important to us?                                                                                      |
|                        | Our <u>Values</u> and being kind                                                                              |
| SPEAKING OUT           | <ul> <li>Working in a person centred<br/>way</li> </ul>                                                       |
| NNOVATION<br>TENACIOUS | <ul> <li>Listening to and working<br/>with the people we support,<br/>staff, volunteers and others</li> </ul> |
| NVOLVEMENT             |                                                                                                               |
| VALUE FOR MONEY        | <ul> <li>Keeping people safe</li> </ul>                                                                       |
| EXCELLENCE             | <ul> <li>Supporting people to live the<br/>life they want</li> </ul>                                          |